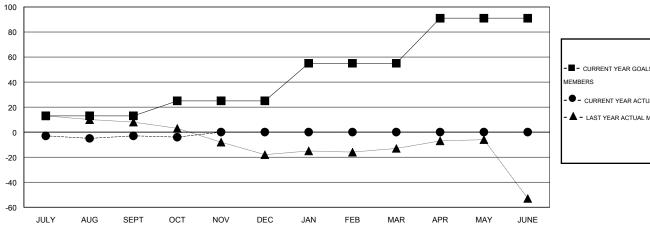

#### GOALS AND ACTUAL MEMBERS CUMULATIVE

| -■- CURRENT YEAR GOALS FOR NEW    |
|-----------------------------------|
| MEMBERS                           |
| - ● - CURRENT YEAR ACTUAL MEMBERS |
| - A - LAST YEAR ACTUAL MEMBERS    |
|                                   |
|                                   |
|                                   |